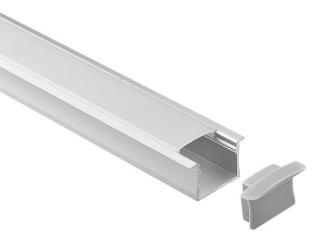

## Deep Recessed Aluminium Profile

- 5 Year Warranty
- 3000mm length
- Can be cut to size
- Suitable for recessed
- Excellent heat sink
- Anodized aluminium
- \* Powdercoating available

5 YEAR WARRANTY 3 YEAR COMMERCIAL

## **Key Information**

- ✤ Face 30.3mm
- ◆ Dimensions 2000mm x 30.3mm x 20.49mm
- Material Premium quality extruded anodized aluminium

Premium quality frosted light diffuser

LED Strip Suits all JB-SL12V & JB-SL24V Strip Light Range Compatible with 8mm, 10mm & 12mm width LED strip light