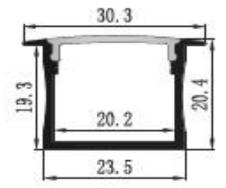

## **Key Information**

- ✤ Face 30.3mm
- ◆ Dimensions 2000mm x 30.3mm x 20.49mm
- Material Premium quality extruded anodized aluminium

Premium quality frosted light diffuser

LED Strip Suits all JB-SL12V & JB-SL24V Strip Light Range Compatible with 8mm, 10mm & 12mm width LED strip light