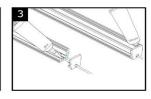

## Recessed

Push diffuser into aluminium.

Press the profile into the recess ensuring the driver wire has been threaded through the second recess.

Create a recess for profile, ensure that a second recess is also created for the driver.