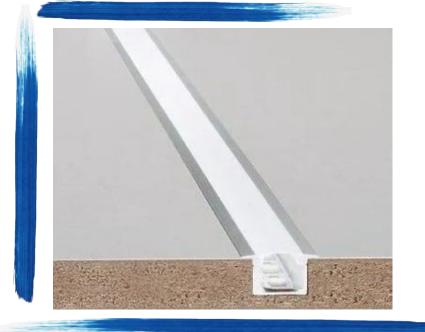

## Recessed

Push diffuser into aluminium.

Press the profile into the recess ensuring the driver wire has been threaded through the second recess.

Create a recess for profile, ensure that a second recess is also created for the driver.

\*

Remove the adhesive tape on the back of the LED strip tape. Position LED strip carefully and stick down.

Feed endcaps onto profile.

(For a firm fit apply glue.)