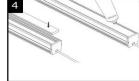

\*

Remove the adhesive tape on the back of the LED strip tape. Position LED strip carefully and stick down.

Feed endcaps onto profile.

(For a firm fit apply glue.)