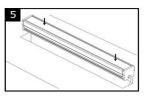

\*

Remove the adhesive tape on the back of the LED strip tape. Position LED strip carefully and stick down.

Feed endcaps onto profile.

(For a firm fit apply glue.)